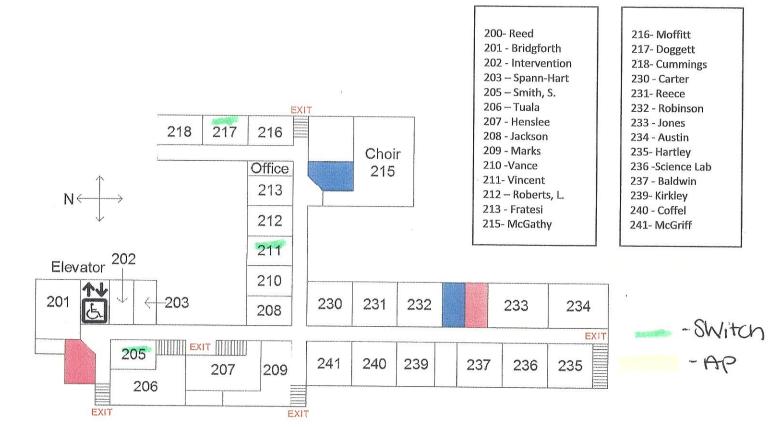

## WHHS Switch and AP Key

| Room/Location                     | How many Switches? | How many AP? |
|-----------------------------------|--------------------|--------------|
| Upstairs Closet above Cafeteria   | 5                  | 0            |
| Downstairs Equip Closet in Office | 5                  | 0            |
| Room 217                          | 1                  | 0            |
| Counselors Office                 | 1                  | 0            |
| Room 110                          | 1                  | 0            |
| Room 117                          | 1                  | 0            |
| Field House                       | 1                  | 0            |
| Room 111                          | 1                  | 0            |
| Room 205                          | 1                  | 0            |
| Downstairs Office                 | 1                  | 0            |
| Room 211                          | 1                  | 0            |
| 2nd Floor 2nd Closet end of Hall  | 1                  | 0            |
| Press Box at FB field             | 1                  | 0            |
| New EAST Lab                      | 1                  | 0            |
| Fine Arts Building                | 3                  | 4            |
| Room 133                          | 1                  | 0            |
| HS Gym Girls BB Coach Office      | 0                  | 1            |
| Choir Room                        | 0                  | 1            |
| Band Room                         | 0                  | 1            |
| Upper Lobby Fine Arts             | 0                  | 3            |
|                                   |                    |              |
|                                   |                    |              |
|                                   |                    |              |
|                                   |                    |              |
|                                   |                    |              |

## WHHS Switch and AP Key