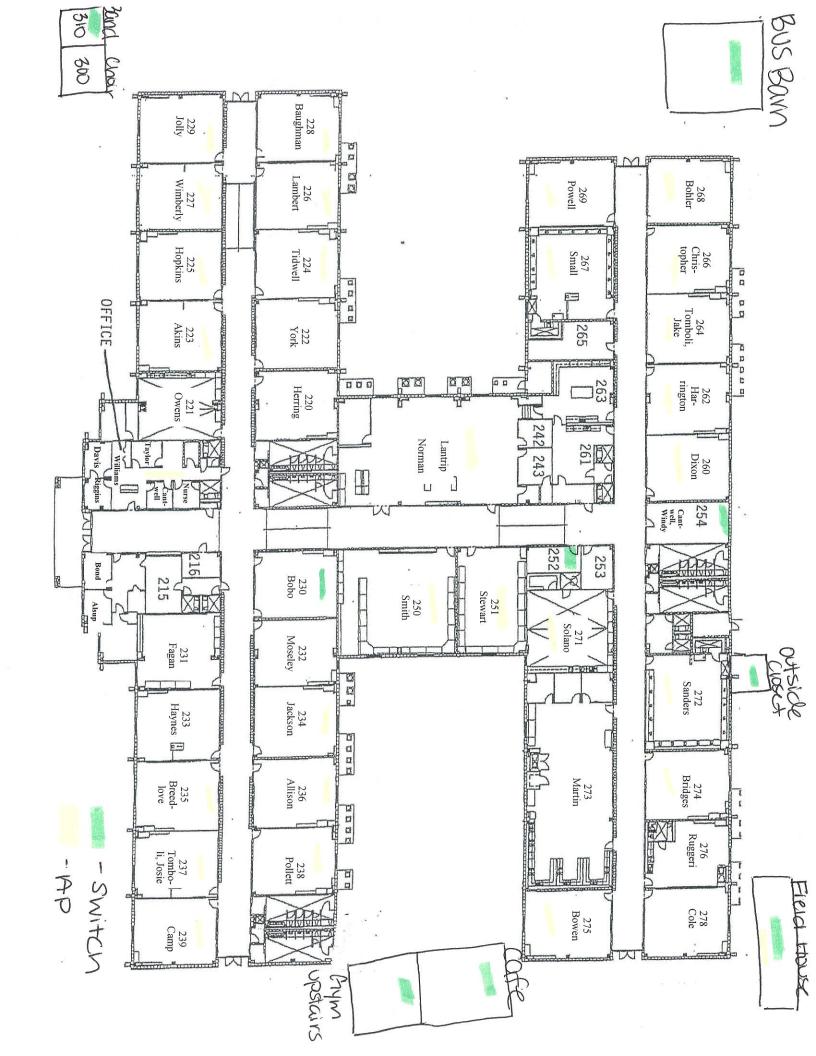

## WHMS Switch and AP Key

| Room/Location             | How many Switches? | How many AP? |
|---------------------------|--------------------|--------------|
| Closet in Room 252        | 7                  | 0            |
| 300 Band Room             | 1                  | 0            |
| Storage Room in West Bldg | 3 Stack members    | 0            |
| Bus Barn                  | 1                  | 0            |
| Cafeteria                 | 1                  | 0            |
| Gym Upstairs              | 1                  | 0            |
| Room 254                  | 1                  | 0            |
| Room 230                  | 2                  | 0            |
| Field House               | 1                  | 1            |
| Tech Director Office      | 1                  | 0            |
| Tech Secretary Office     | 1                  | 1            |
| Tech Closet in West Bld   | 6                  | 0            |
| Tech Room #2              | 1                  | 0            |
| Room #4 ISS               | 1                  | 0            |
| Room #5 EAST              | 0                  | 1            |
| Room #7                   | 0                  | 1            |
| Room #1                   | 0                  | 1            |
| Room 275                  | 0                  | 1            |
| Room 273                  | 0                  | 1            |
| Room 274                  | 0                  | 1            |
| Room 272                  | 0                  | 1            |
| Room 271                  | 0                  | 1            |
| Room 260                  | 0                  | 1            |
| Room 262                  | 0                  | 1            |
| Room 264                  | 0                  | 1            |

# WHMS Switch and AP Key

| Room 267 | 0 | 1 |
|----------|---|---|
| Room 266 | 0 | 1 |
| Room 268 | 0 | 1 |
| Room 269 | 0 | 1 |
| Room 251 | 0 | 1 |
| Room 250 | 0 | 1 |
| Room 234 | 0 | 1 |
| Room 233 | 0 | 1 |
| Room 235 | 0 | 1 |
| Room 236 | 0 | 1 |
| Room 238 | 0 | 1 |
| Room 237 | 0 | 1 |
| Room 239 | 0 | 1 |
| Room 223 | 0 | 1 |
| Room 225 | 0 | 1 |
| Room 224 | 0 | 1 |
| Room 227 | 0 | 1 |
| Room 226 | 0 | 1 |
| Room 228 | 0 | 1 |
| Room 229 | 0 | 1 |