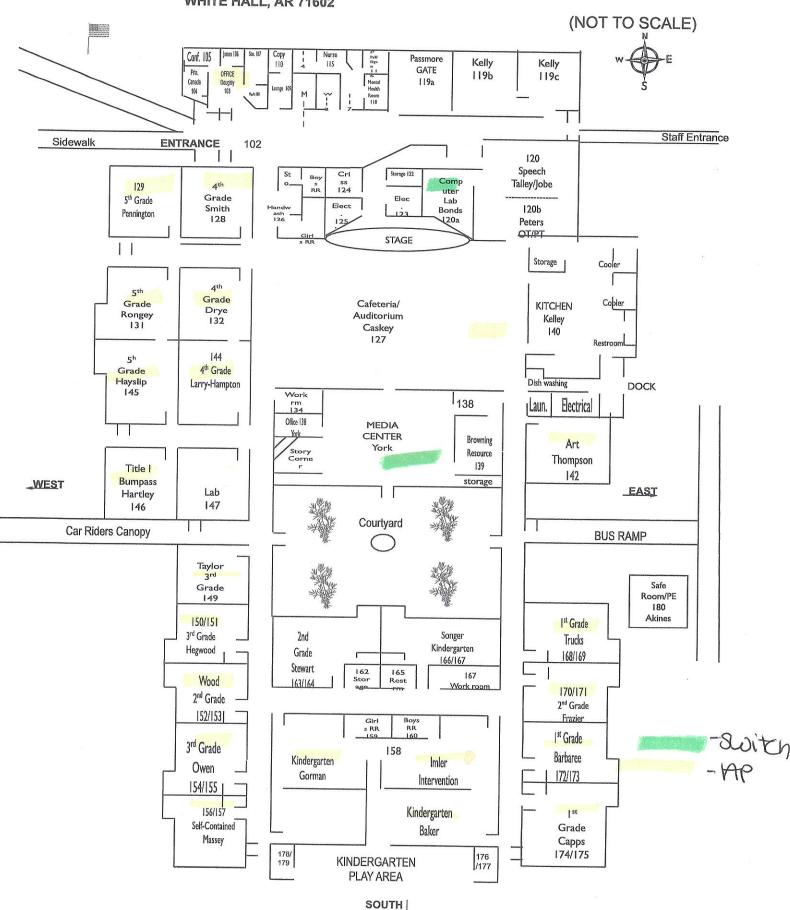

G. R. TAYLOR ELEMENTARY (2023-2024) 805 WEST STREET WHITE HALL, AR 71602

## Taylor Switch and AP Key

| Room/Location     | How many Switches? | How many AP? |
|-------------------|--------------------|--------------|
| Network Closet    | 6                  | 0            |
| Above Library     | 1                  | 0            |
| Computer Lab 120a | 1                  | 0            |
| Lounge            | 1                  | 0            |
| Front Office Hall | 0                  | 1            |
| Office            | 0                  | 1            |
| 128               | 0                  | 1            |
| 129               | 0                  | 1            |
| 131               | 0                  | 1            |
| 132               | 0                  | 1            |
| 144               | 0                  | 1            |
| 145               | 0                  | 1            |
| 146               | 0                  | 1            |
| 149               | 0                  | 1            |
| 150               | 0                  | 1            |
| 152               | 0                  | 1            |
| 142               | 0                  | 1            |
| 154               | 0                  | 1            |
| 156               | 0                  | 1            |
| 158 NW/SW         | 0                  | 1            |
| 163               | 0                  | 1            |
| 165               | 0                  | 1            |
| 158 NE/NW         | 0                  | 1            |
| 172               | 0                  | 1            |
| 174               | 0                  | 1            |

## Taylor Switch and AP Key

| 170 0 1 168 0 1 Cafe R Stage 0 1 MDF top of rack 0 1 | 4               |   | 1 |
|------------------------------------------------------|-----------------|---|---|
| Cafe R Stage 0 1                                     | 170             | 0 | 1 |
|                                                      | 168             | 0 | 1 |
| MDF top of rack 0 1                                  | Cafe R Stage    | 0 | 1 |
|                                                      | MDF top of rack | 0 | 1 |
|                                                      |                 |   |   |
|                                                      |                 |   |   |
|                                                      |                 |   |   |
|                                                      |                 |   |   |
|                                                      |                 |   |   |
|                                                      |                 |   |   |
|                                                      |                 |   |   |
|                                                      |                 |   |   |
|                                                      |                 |   |   |
|                                                      |                 |   |   |
|                                                      |                 |   |   |
|                                                      |                 |   |   |
|                                                      |                 |   |   |
|                                                      |                 |   |   |
|                                                      |                 |   |   |
|                                                      |                 |   |   |
|                                                      |                 |   |   |
|                                                      |                 |   |   |
|                                                      |                 |   |   |
|                                                      |                 |   |   |
|                                                      |                 |   |   |
|                                                      |                 |   |   |