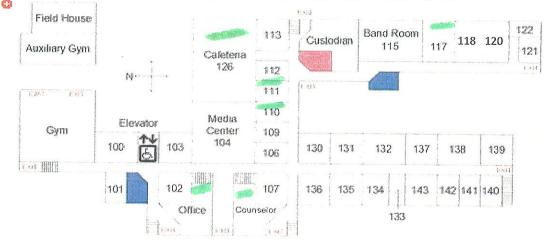

## WHHS Switch and AP Key

| Room/Location                     | How many Switches? | How many AP? |
|-----------------------------------|--------------------|--------------|
| Upstairs Closet above Cafeteria   | 5                  | 0            |
| Downstairs Equip Closet in Office | 5                  | 0            |
| Room 217                          | 1                  | 0            |
| Counselors Office                 | 1                  | 0            |
| Room 110                          | 1                  | 0            |
| Room 117                          | 1                  | 0            |
| Field House                       | 1                  | 0            |
| Room 111                          | 1                  | 0            |
| Room 205                          | 1                  | 0            |
| Downstairs Office                 | 1                  | 0            |
| Room 211                          | 1                  | 0            |
| 2nd Floor 2nd Closet end of Hall  | 1                  | 0            |
| Press Box at FB field             | 1                  | 0            |
| New EAST Lab                      | 1                  | 0            |
| Fine Arts Building                | 3                  | 4            |
| Room 133                          | 1                  | 0            |
| HS Gym Girls BB Coach Office      | 0                  | 1            |
| Choir Room                        | 0                  | 1            |
| Band Room                         | 0                  | 1            |
| Upper Lobby Fine Arts             | 0                  | 3            |
|                                   |                    |              |
|                                   |                    |              |
|                                   |                    |              |
|                                   |                    |              |
|                                   |                    |              |

## WHHS Switch and AP Key