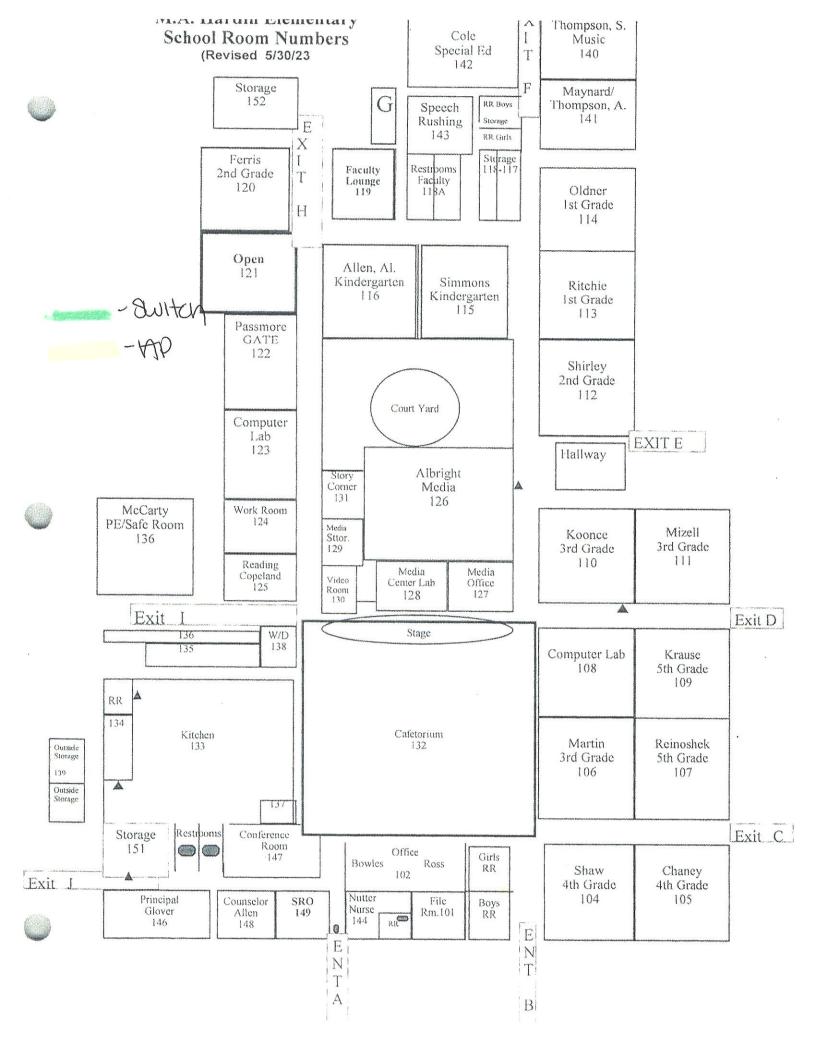

## Hardin Switch and AP Key

| Room/Location | How many Switches? | How many AP? |
|---------------|--------------------|--------------|
| 142           | 1                  |              |
| 108           | 1                  |              |
| 119           | 1                  |              |
| 126           | 1                  |              |
| 126           | 1                  |              |
| 126           | 1                  |              |
| 126           | 1                  |              |
| 125           | 1                  |              |
|               |                    |              |
|               |                    |              |
|               |                    |              |
|               |                    |              |
|               |                    |              |
|               |                    |              |
|               |                    |              |
|               |                    |              |
|               |                    |              |
|               |                    |              |
|               |                    |              |
|               |                    |              |
|               |                    |              |
|               |                    |              |
|               |                    |              |
|               |                    |              |
|               |                    |              |

## Hardin Switch and AP Key