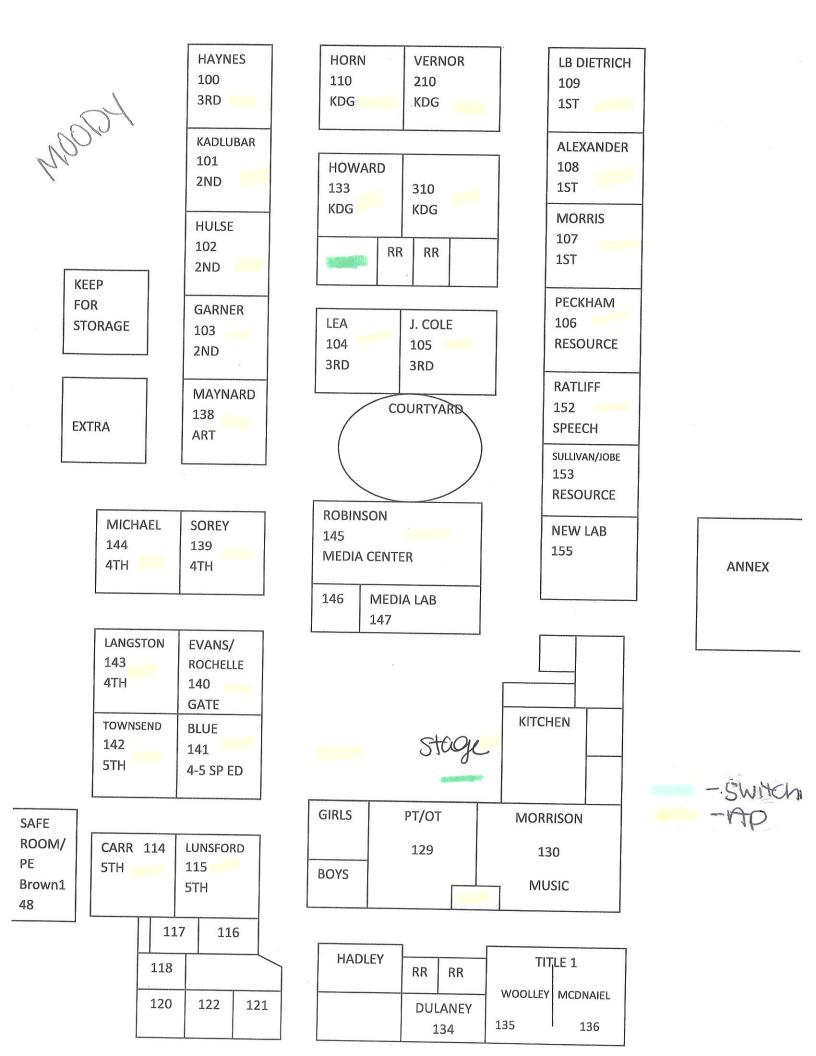

# Moody Switch and AP Key

| Room/Location                | How many Switches? | How many AP? |
|------------------------------|--------------------|--------------|
| Hallway between RM 129 & 135 | 0                  | 1            |
| 115                          | 0                  | 1            |
| 114                          | 0                  | 1            |
| 142                          | 0                  | 1            |
| 141                          | 0                  | 1            |
| 140                          | 0                  | 1            |
| Cafeteria L Entry            | 0                  | 1            |
| Library -145                 | 0                  | 1            |
| Server Room                  | 0                  | 1            |
| 143                          | 0                  | 1            |
| 144                          | 0                  | 1            |
| 139                          | 0                  | 1            |
| 138                          | 0                  | 1            |
| 103                          | 0                  | 1            |
| 102                          | 0                  | 1            |
| 133,110,210,310              | 0                  | 2            |
| 101                          | 0                  | 1            |
| 100                          | 0                  | 1            |
| 104                          | 0                  | 1            |
| 105                          | 0                  | 1            |
| 109                          | 0                  | 1            |
| 108                          | 0                  | 1            |
| 107                          | 0                  | 1            |
| 106                          | 0                  | 1            |
| 152                          | 0                  | 1            |

## Moody Switch and AP Key

|                   | Γ |   |
|-------------------|---|---|
| Cafeteria R Entry | 0 | 1 |
|                   |   |   |
|                   |   |   |
|                   |   |   |
|                   |   |   |
|                   |   |   |
|                   |   |   |
|                   |   |   |
|                   |   |   |
|                   |   |   |
|                   |   |   |
|                   |   |   |
|                   |   |   |
|                   |   |   |
|                   |   |   |
|                   |   |   |
|                   |   |   |
|                   |   |   |
|                   |   |   |
|                   |   |   |
|                   |   |   |
|                   |   |   |
|                   |   |   |
|                   |   |   |
|                   |   |   |
| -                 |   |   |