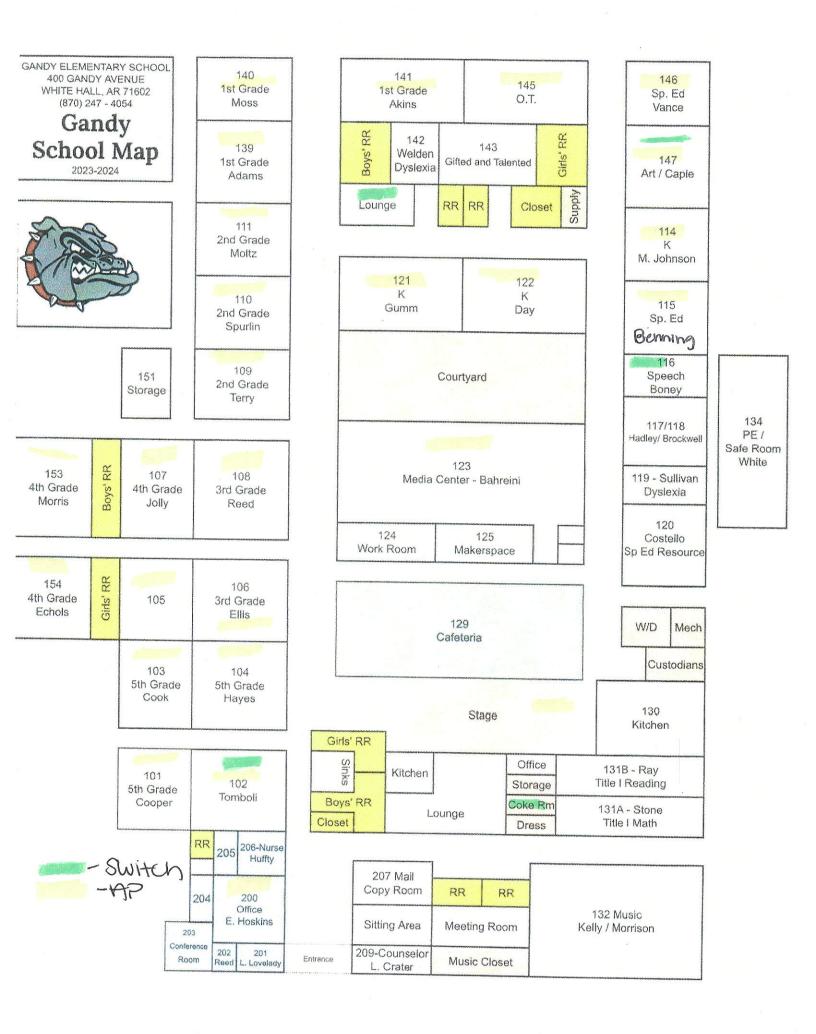

## Gandy Switch and AP Key

| Room/Location | How many Switches? | How many AP? |
|---------------|--------------------|--------------|
| Stage Lounge  | 1                  | 0            |
| Room 116      | 1                  | 0            |
| Back Lounge   | 1                  | 0            |
| Room 102      | 1                  | 0            |
| Art Room      | 1                  | 0            |
| Office        | 0                  | 1            |
| Office Hall   | 0                  | 1            |
| Room 102      | 0                  | 1            |
| Room 101      | 0                  | 1            |
| Room 103      | 0                  | 1            |
| Room 104      | 0                  | 1            |
| Room 106      | 0                  | 1            |
| Room 105      | 0                  | 1            |
| Room 154      | 0                  | 1            |
| Room 153      | 0                  | 1            |
| Room 107      | 0                  | 1            |
| Room 108      | 0                  | 1            |
| Media Center  | 0                  | 1            |
| Room 109      | 0                  | 1            |
| Room 110      | 0                  | 1            |
| Room 111      | 0                  | 1            |
| Room 139      | 0                  | 1            |
| Room 140      | 0                  | 1            |
| Room 141      | 0                  | 1            |
| Room 121      | 0                  | 1            |

## Gandy Switch and AP Key

| Room 122     | 0 | 1 |
|--------------|---|---|
| Room 145     | 0 | 1 |
| Room 146     | 0 | 1 |
| Room 147     | 0 | 1 |
| Room 114     | 0 | 1 |
| Room 115     | 0 | 1 |
| Cafe L Stage | 0 | 1 |
|              |   |   |
|              |   |   |
|              |   |   |
|              |   |   |
|              |   |   |
|              |   |   |
|              |   |   |
|              |   |   |
|              |   |   |
|              |   |   |
|              |   |   |
|              |   |   |
|              |   |   |
|              |   |   |
|              |   |   |
|              |   |   |
|              |   |   |
|              |   |   |
|              |   |   |